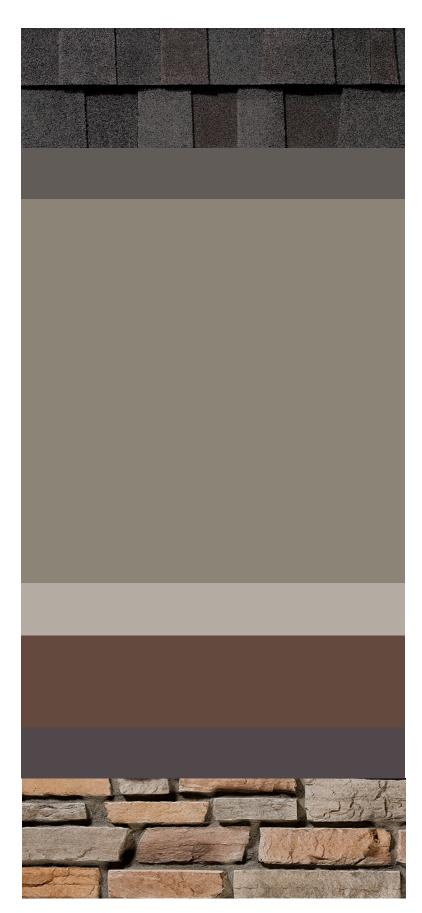

## TRADITIONAL 3

ROOF TAMKO

MOUNTAIN SLATE

BODY 1 PPG PAINT PPG 1008-3: GREYHOUND

 ${\sf TRIM} + {\sf GARAGE}$ 

PPG PAINT

PPG 1006-6: DECONSTRUCTION

ACCENT

PPG PAINT

PPG 1145-6: JUNIPER BERRY