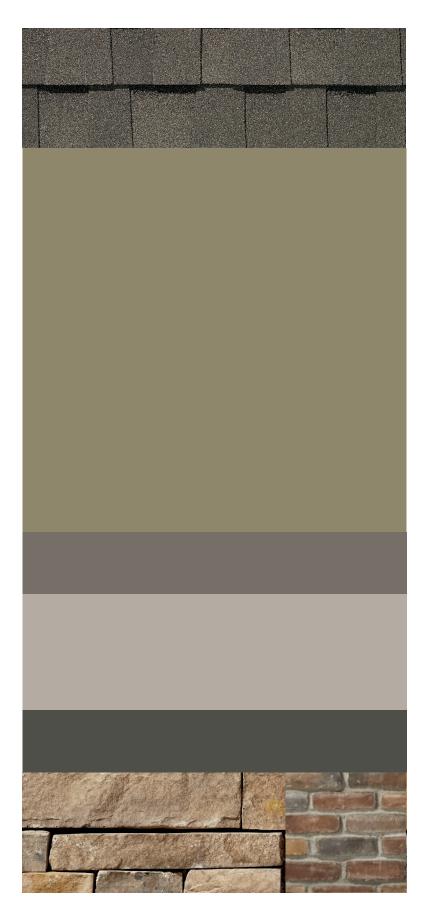

#### CRAFTSMAN 1

ROOF

TAMKO RUSTIC SLATE

**BODY 1** PPG PAINT PPG 14-28: ALDABRA

TRIM

PPG PAINT PPG 14-32: OSTRICH FEATHER

BODY 2 + GARAGE

PPG PAINT PPG 1072-5: TATTERED TEDDY

**ACCENT** 

PPG PAINT PPG 1008-7: STONE'S THROW

STONE

#### **CRAFTSMAN 2**

ROOF

TAMKO RUSTIC SLATE

**BODY 1** PPG PAINT PPG 1073-7: FUDGE

TRIM

PPG PAINT

PPG 1023-4: DESERT DUNE

BODY 2 + GARAGE

PPG PAINT

PPG 1024-6: PATCHES

**ACCENT** 

PPG PAINT

PPG 1008-7: STONE'S THROW

STONE

#### **CRAFTSMAN 3**

ROOF TAMKO

RUSTIC SLATE

**BODY 1**PPG PAINT
PPG 1005-6: OSWEGO TEA

TRIM

PPG PAINT

PPG 1008-3: GREYHOUND

BODY 2 + GARAGE

PPG PAINT

PPG 1005-5: ELEPHANT GRAY

**ACCENT** 

PPG PAINT

PPG 1007-7: BLACK MAGIC

STONE

#### **CRAFTSMAN 4**

ROOF TAMKO

RUSTIC SLATE

BODY 1

PPG PAINT PPG 1072-6: SUEDE LEATHER

PPG PAINT PPG 1023-4: DESERT DUNE

BODY 2 + GARAGE

PPG PAINT PPG 1008-6: ARTILLERY

#### **ACCENT**

PPG PAINT PPG 1004-7: BLACK ELEGANCE

#### STONE