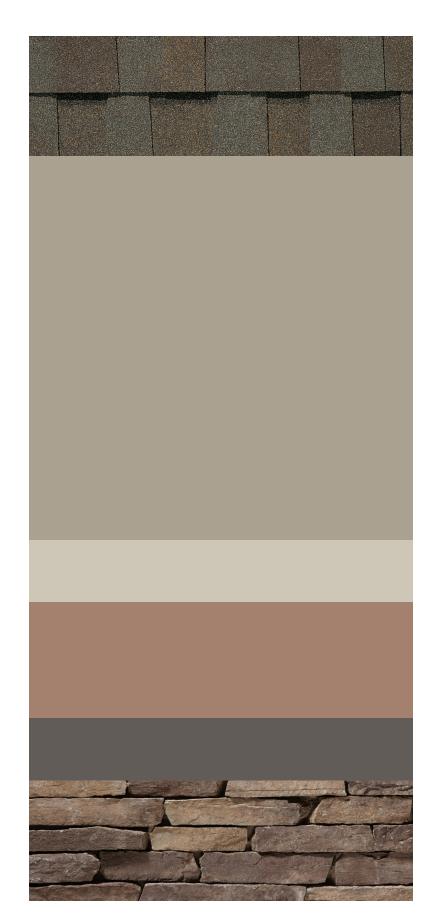

## TRADITIONAL 3

ROOF TAMKO

MOUNTAIN SLATE

BODY 1 PPG PAINT PPG 1008-3: GREYHOUND

 ${\sf TRIM} + {\sf GARAGE}$ 

PPG PAINT

PPG 1006-6: DECONSTRUCTION

ACCENT

PPG PAINT

PPG 1145-6: JUNIPER BERRY