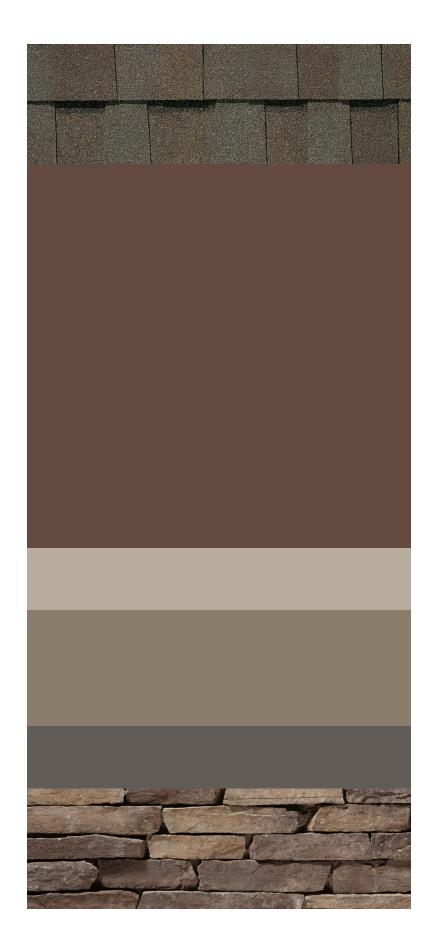

#### CRAFTSMAN 1

ROOF

TAMKO RUSTIC SLATE

**BODY 1** PPG PAINT PPG 14-28: ALDABRA

TRIM

PPG PAINT PPG 14-32: OSTRICH FEATHER

BODY 2 + GARAGE

PPG PAINT PPG 1072-5: TATTERED TEDDY

**ACCENT** 

PPG PAINT PPG 1008-7: STONE'S THROW

STONE