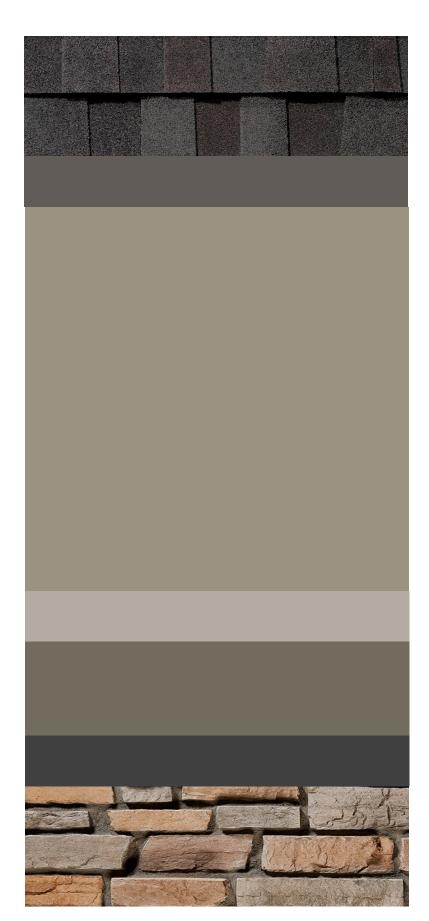

## TRADITIONAL 1

ROOF TAMKO

MOUNTAIN SLATE

**BODY 1** PPG PAINT PPG 1006-2: SHARK

TRIM + GARAGE PPG PAINT PPG 1001-5: DOVER GRAY

ACCENT PPG PAINT PPG 1001-7: BLACK MAGIC