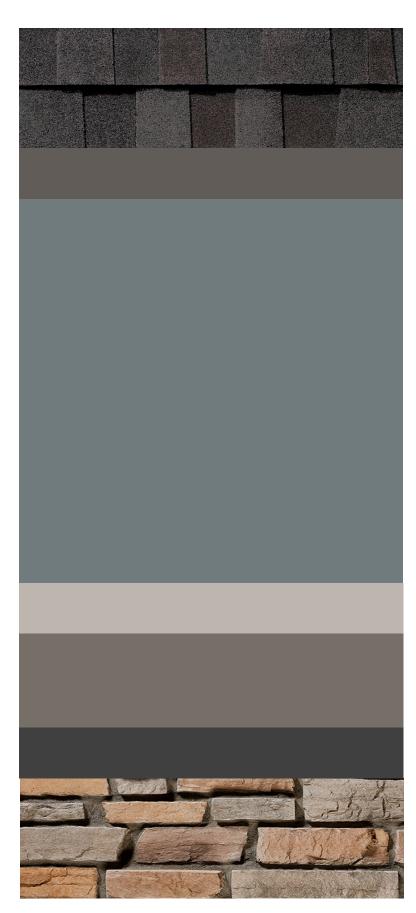

#### **CRAFTSMAN 3**

ROOF TAMKO

RUSTIC SLATE

**BODY 1**PPG PAINT
PPG 1005-6: OSWEGO TEA

TRIM

PPG PAINT

PPG 1008-3: GREYHOUND

BODY 2 + GARAGE

PPG PAINT

PPG 1005-5: ELEPHANT GRAY

**ACCENT** 

PPG PAINT

PPG 1007-7: BLACK MAGIC

STONE