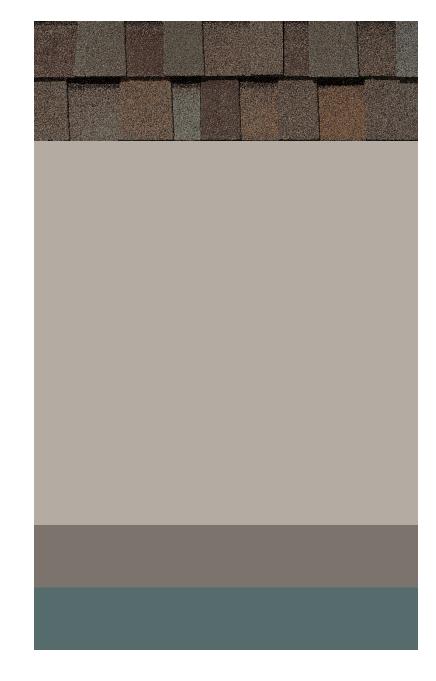

## TRADITIONAL 3

ROOF TAMKO

MOUNTAIN SLATE

BODY 1 PPG PAINT PPG 1008-3: GREYHOUND

 ${\sf TRIM} + {\sf GARAGE}$ 

PPG PAINT

PPG 1006-6: DECONSTRUCTION

ACCENT

PPG PAINT

PPG 1145-6: JUNIPER BERRY