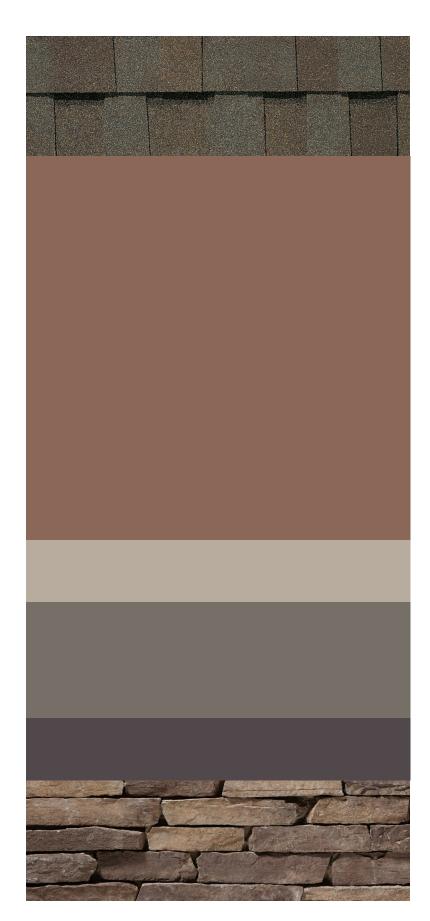

#### **CRAFTSMAN 3**

ROOF TAMKO

RUSTIC SLATE

**BODY 1**PPG PAINT
PPG 1005-6: OSWEGO TEA

TRIM

PPG PAINT

PPG 1008-3: GREYHOUND

BODY 2 + GARAGE

PPG PAINT

PPG 1005-5: ELEPHANT GRAY

**ACCENT** 

PPG PAINT

PPG 1007-7: BLACK MAGIC

STONE