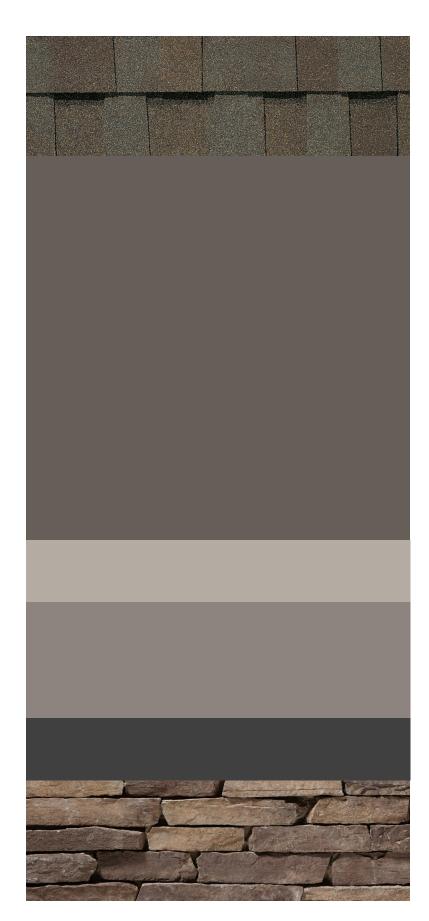

#### **CRAFTSMAN 2**

ROOF

TAMKO RUSTIC SLATE

**BODY 1** PPG PAINT PPG 1073-7: FUDGE

TRIM

PPG PAINT

PPG 1023-4: DESERT DUNE

BODY 2 + GARAGE

PPG PAINT

PPG 1024-6: PATCHES

**ACCENT** 

PPG PAINT

PPG 1008-7: STONE'S THROW

STONE