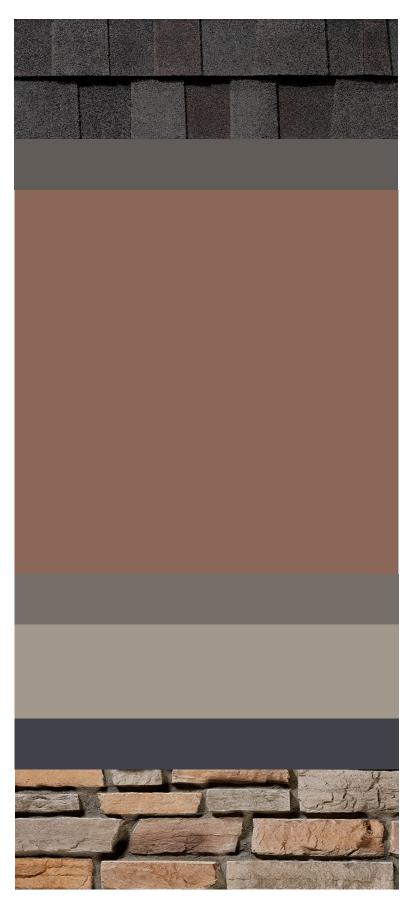

#### **CRAFTSMAN 2**

ROOF

TAMKO RUSTIC SLATE

**BODY 1** PPG PAINT PPG 1073-7: FUDGE

TRIM

PPG PAINT

PPG 1023-4: DESERT DUNE

BODY 2 + GARAGE

PPG PAINT

PPG 1024-6: PATCHES

**ACCENT** 

PPG PAINT

PPG 1008-7: STONE'S THROW

STONE