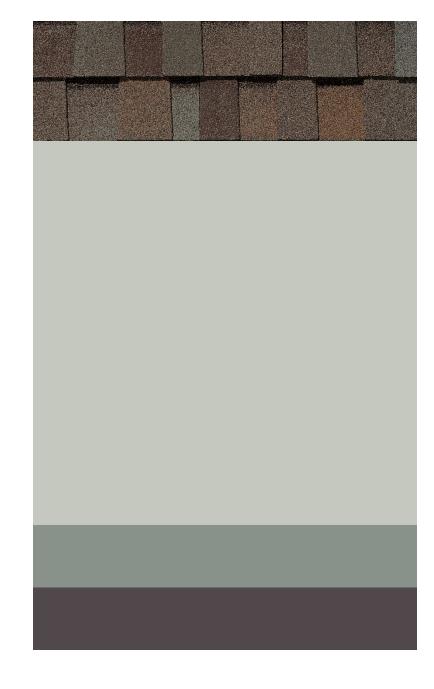

## TRADITIONAL 2

ROOF TAMKO

MOUNTAIN SLATE

BODY 1 PPG PAINT PPG 1033-3: SILENT STORM

TRIM + GARAGE PPG PAINT PPG 1033-5: GRAY HERON

ACCENT PPG PAINT PPG 1004-7: BLACK ELEGANCE