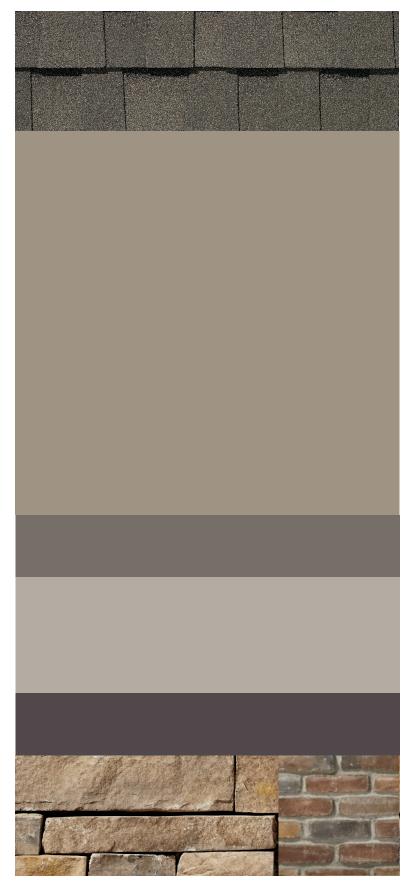

## TRADITIONAL 1

ROOF TAMKO

MOUNTAIN SLATE

**BODY 1** PPG PAINT PPG 1006-2: SHARK

TRIM + GARAGE PPG PAINT PPG 1001-5: DOVER GRAY

ACCENT PPG PAINT PPG 1001-7: BLACK MAGIC

## TRADITIONAL 2

ROOF TAMKO

MOUNTAIN SLATE

BODY 1 PPG PAINT PPG 1033-3: SILENT STORM

TRIM + GARAGE PPG PAINT PPG 1033-5: GRAY HERON

ACCENT PPG PAINT PPG 1004-7: BLACK ELEGANCE

## TRADITIONAL 3

ROOF TAMKO

MOUNTAIN SLATE

BODY 1 PPG PAINT PPG 1008-3: GREYHOUND

 ${\sf TRIM} + {\sf GARAGE}$ 

PPG PAINT

PPG 1006-6: DECONSTRUCTION

ACCENT

PPG PAINT

PPG 1145-6: JUNIPER BERRY

## TRADITIONAL 4

ROOF TAMKO

MOUNTAIN SLATE

**BODY 1** PPG PAINT PPG 1012-5: STEEPLE GRAY

TRIM + GARAGE PPG PAINT PPG 1001-6: KNIGHT'S ARMOR

ACCENT PPG PAINT

PPG 1054-7: CHOCOLATE ECLAIR